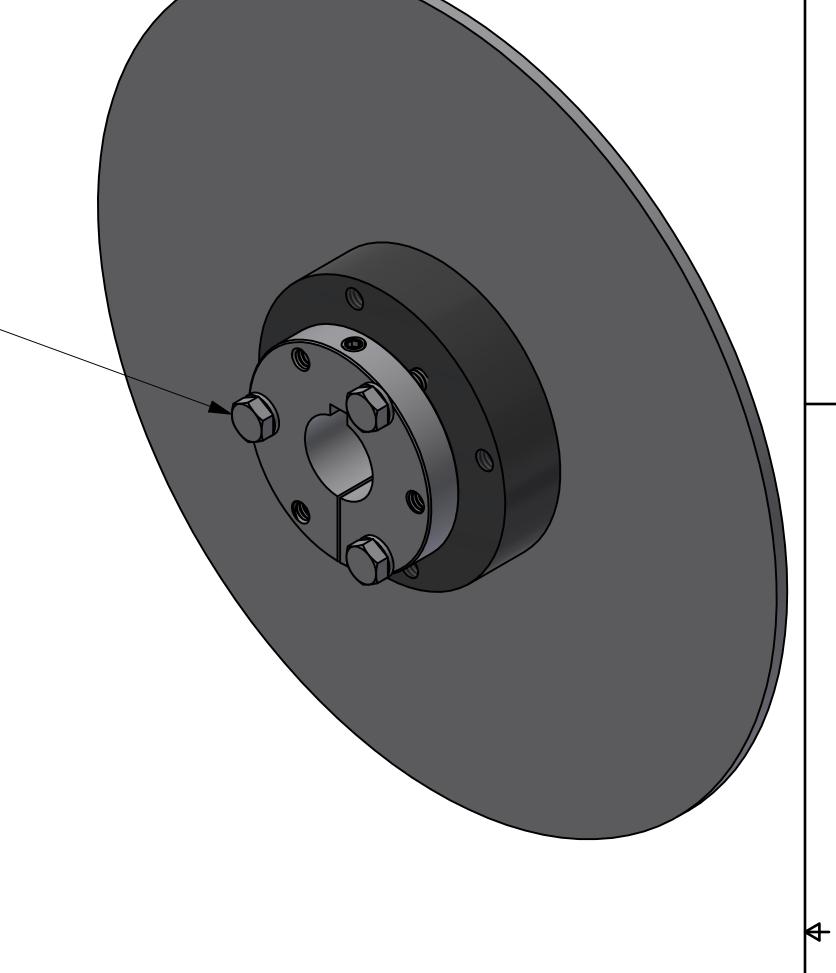

.156--1.451 Ø10.000-KEY SIZE Ø3.626 Ø2.687 BORE DIA. **←** 2.228 **►** 

HHCS 1/4-20 [3X] TORQUE TO 108 IN-LBS

| ASSY NO.  | BORE DIA. | KEY SIZE    |
|-----------|-----------|-------------|
| 4803-0108 | .500      | 1/8 X 1/8   |
| 4803-0110 | .625      | 3/16 X 3/16 |
| 4803-0112 | .750      | 3/16 X 3/16 |
| 4803-0114 | .875      | 3/16 X 3/16 |
| 4803-0116 | 1.000     | 1/4 X 1/4   |
| 4803-0118 | 1.125     | 1/4 X 1/4   |
| 4803-0120 | 1.250     | 1/4 X 1/4   |
| 4803-0122 | 1.375     | 5/16 X 5/16 |
| 4803-0124 | 1.500     | 3/8 X 3/8   |
| 4803-0126 | 1.625     | 3/8 X 3/8   |

- DISC MATERIAL: MILD CARBON STEEL FLAT WITHIN .020", STRESS RELIEVED AND GROUND
- BUSHING/HUBS: QUICK DISCONNECT
- KEYS NOT INCLUDED
- TORQUE BUSHING BOLTS TO 108 IN-LBS
- MAX BRAKE TORQUE RATING: 3,500 IN-LBS